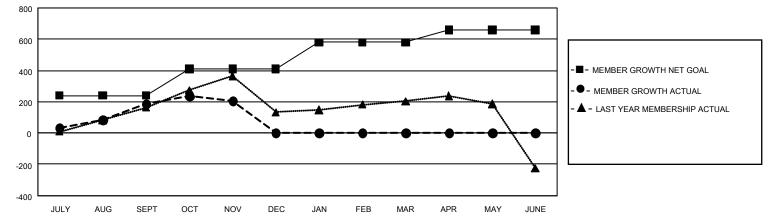

## GMT MONTHLY MEMBERSHIP PROGRESS REPORT Results as of: 11/30/2019

GMT Constitutional Area 5 - E, Group P

REPORT DOES NOT INCLUDE CLUBS IN UNDISTRICTED AREAS.

| Clubs                 |               |           |               | Members               |                       |                         |                                                    |  |
|-----------------------|---------------|-----------|---------------|-----------------------|-----------------------|-------------------------|----------------------------------------------------|--|
| RESULTS FOR 2019-2020 |               |           |               | RESULTS FOR 2019-2020 |                       |                         |                                                    |  |
| QUARTER               | NEW CLUB GOAL | NEW CLUBS | DROPPED CLUBS | QUARTER MEMB          | ER GROWTH NET<br>GOAL | MEMBER GROWTH<br>ACTUAL | DROPPED<br>MEMBERS ACTUAL<br>(including transfers) |  |
| JULY/AUG/SEPT         | 15            | 5         | 0             | JULY/AUG/SEPT         | 720                   | 359                     | 140                                                |  |
| OCT/NOV/DEC           | 9             | 0         | 0             | OCT/NOV/DEC           | 510                   | 120                     | 90                                                 |  |
| JAN/FEB/MAR           | 6             | 0         | 0             | JAN/FEB/MAR           | 510                   | 0                       | 0                                                  |  |
| APR/MAY/JUNE          | 0             | 0         | 0             | APR/MAY/JUNE          | 240                   | 0                       | 0                                                  |  |