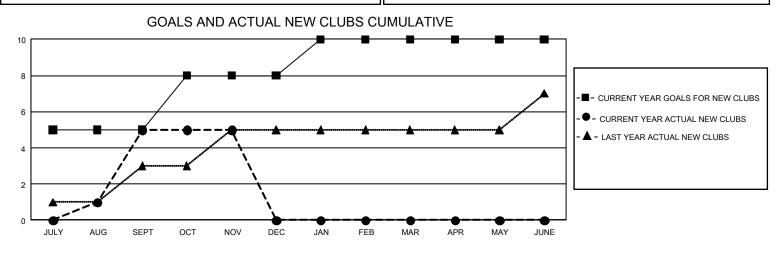

## GMT MONTHLY MEMBERSHIP PROGRESS REPORT Results as of: 11/30/2019

GMT Constitutional Area 5 - E, Group P

REPORT DOES NOT INCLUDE CLUBS IN UNDISTRICTED AREAS.

| Clubs                 |               |           |               | Members               |                       |                         |                                                    |  |
|-----------------------|---------------|-----------|---------------|-----------------------|-----------------------|-------------------------|----------------------------------------------------|--|
| RESULTS FOR 2019-2020 |               |           |               | RESULTS FOR 2019-2020 |                       |                         |                                                    |  |
| QUARTER               | NEW CLUB GOAL | NEW CLUBS | DROPPED CLUBS | QUARTER MEMB          | ER GROWTH NET<br>GOAL | MEMBER GROWTH<br>ACTUAL | DROPPED<br>MEMBERS ACTUAL<br>(including transfers) |  |
| JULY/AUG/SEPT         | 15            | 5         | 0             | JULY/AUG/SEPT         | 720                   | 359                     | 140                                                |  |
| OCT/NOV/DEC           | 9             | 0         | 0             | OCT/NOV/DEC           | 510                   | 120                     | 90                                                 |  |
| JAN/FEB/MAR           | 6             | 0         | 0             | JAN/FEB/MAR           | 510                   | 0                       | 0                                                  |  |
| APR/MAY/JUNE          | 0             | 0         | 0             | APR/MAY/JUNE          | 240                   | 0                       | 0                                                  |  |